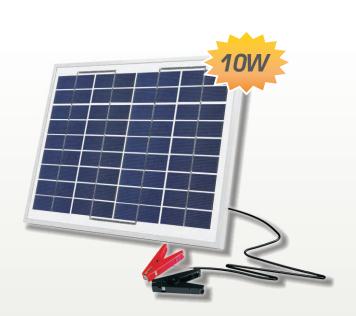

# SLCK-010-12

10W12V Charging Kit

### Kit includes:

SLP010-12 multi-crystalline solar panel Blocking diode in junction box.

Battery Clamps and leads.

Packaged individually-Custom packaging available.

#### **Specifications:**

Panel Dimensions: 302mm x 357mm x 30mm