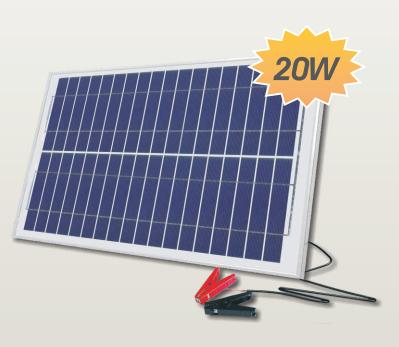

# SLCK-020-12

20W12V Charging Kit

## Kit includes:

SLP020-12 multi-crystalline solar panel Blocking diode in junction box.

Battery Clamps and leads.

Packaged individually-Custom packaging available.

## Specifications:

Panel Dimensions: 576mm x 357mm x 30mm