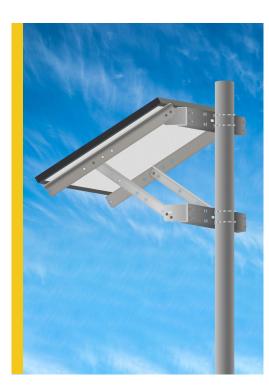

## **SLB-0123**

Double Arm Side of Pole/ Wall Mount

#### Specifications

| Mounting Type     | Double Arm Side of Pole/Wall Mount   Specifically designed to work with Solarland SLP series panels, but can be adapted for use with other panels   Mounts 1 Panel   0°~90°   Designed to withstand wind speeds of 90mph |  |
|-------------------|--------------------------------------------------------------------------------------------------------------------------------------------------------------------------------------------------------------------------|--|
| Module Type       |                                                                                                                                                                                                                          |  |
| Number of Modules |                                                                                                                                                                                                                          |  |
| Setting Angle     |                                                                                                                                                                                                                          |  |
| Wind Load         |                                                                                                                                                                                                                          |  |
| Snow Loading      | 1.1kN/m <sup>2</sup>                                                                                                                                                                                                     |  |
| Warranty          | 5 Years                                                                                                                                                                                                                  |  |