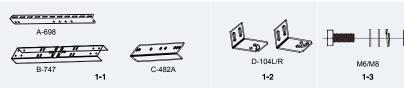

#### Kit Components

| Diagram | Component     | Material           | Surface<br>Treatment | Quantity | Dimensions                                                         |
|---------|---------------|--------------------|----------------------|----------|--------------------------------------------------------------------|
| 1-1     | Fixed Bracket | Aluminum<br>Alloy  | N/A                  | 2/2/2    | A-698=27.5×1.97×1.1in, B-747=29.4×3.3×1.9in<br>C-482A=19×1.7×1.1in |
| 1-2     | Fixed Bracket | Aluminum<br>Alloy  | N/A                  | 2/2      | D104L/R=4.1×3×2.5in                                                |
| 1-3     | Bolts         | Stainless<br>Steel | N/A                  | 4/18     | M6=6×18mm, M8=8×20mm                                               |