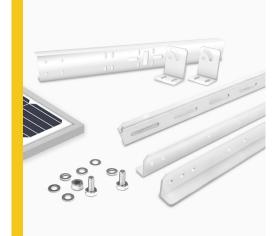

#### Kit Components

| Diagram | Component     | Material           | Surface<br>Treatment | Quantity | Dimensions                                                         |
|---------|---------------|--------------------|----------------------|----------|--------------------------------------------------------------------|
| 1-1     | Fixed Bracket | Aluminum<br>Alloy  | N/A                  | 2/2/2    | A-698=27.5×1.97×1.1in, B-747=29.4×3.3×1.9in<br>C-482A=19×1.7×1.1in |
| 1-2     | Fixed Bracket | Aluminum<br>Alloy  | N/A                  | 2/2      | D104L/R=4.1×3×2.5in                                                |
| 1-3     | Bolts         | Stainless<br>Steel | N/A                  | 4/18     | M6=6×18mm, M8=8×20mm                                               |