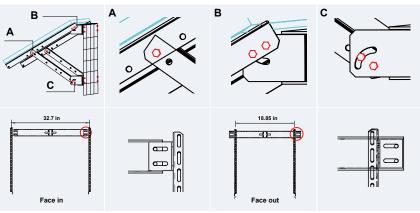

#### **Mounting Diagram**

#### Note:

When using this kit with another brand of panel you may need to change the module bolts to suit the mounting holes on the panel. M8 & M6 bolts are provided with this kit for your preference.