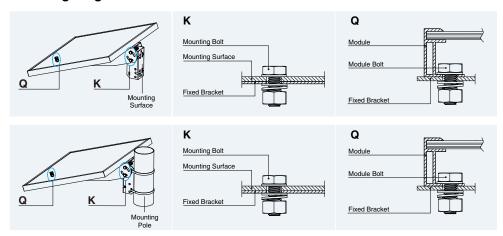

## **Mounting Diagram**

#### Note:

When using this kit with another brand of panel you may need to change the module bolts (1-2) to suit the mounting holes on the panel.