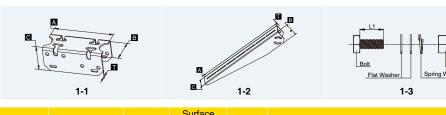

## **Components and Parts**

| Diagram | Component        | Material | Surface<br>Treatment | Quantity | Dimensions                         |
|---------|------------------|----------|----------------------|----------|------------------------------------|
| 1-1     | Fixed Bracket 50 | 5052AI   | <b>.</b>             | 1        | A=160mm[6.30in.],B=69mm[2.72in.],  |
|         |                  | SUSZAI   | N/A                  |          | C=66mm[2.60in.],T=3mm[0.12in.]     |
| 1-2     | Tilt Arm 5052A   | FOFOAL   | N/A                  | 1        | A=550mm[21.65in.],B=82mm[3.23in.], |
|         |                  | SUSZAI   |                      |          | C=76mm[2.99in.],T=3mm[0.12in.]     |
| 1-3     | Module Bolt      | AISI304  | N/A                  | 2        | M8X20[0.79in.]                     |
|         | Mounting Bolt    | AISI304  | N/A                  | 4        | M8X20[0.79in.]                     |