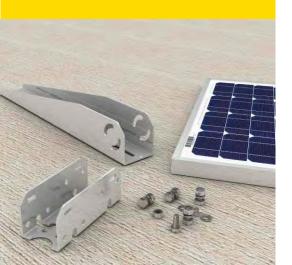

# Side of Pole/Wall Mount Bracket (For use with Solarland SLP010 – SLP040 Panels) SLB-0112

The Solarland® SLB-0112 has been specifically designed to be used with the Solarland® SLP Series panels ranging in size from 10W – 40W. This simple fixed bracket provides a safe and secure mount to a pole, wall, fence or any flat surface.