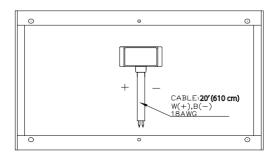

| Cable Type   | 18/2      |            |
|--------------|-----------|------------|
| Cable Length | feet (cm) | 20.0 (610) |

5 Year Warranty

Power Up 2-7 Watt Module