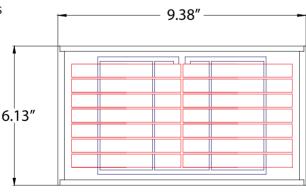

The performance of the solar cells is measured at Standard Test Conditions (STC): 1000 W/m<sup>2</sup> irridiance, AM 1.5 spectrum and  $25^{\circ}$  C cell temperature.

| Physical Characteristics |             |                          |  |
|--------------------------|-------------|--------------------------|--|
| Length                   | Inches (mm) | 9.38 (238)               |  |
| Width                    | Inches (mm) | 6.13 (156 <mark>)</mark> |  |
| Thickness                | Inches (mm) | 0.63 (16 <mark>)</mark>  |  |