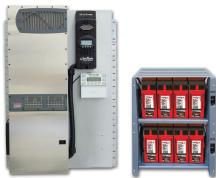

SystemEdge 420GH

\*Load profiles are based on typical appliance power requirements and are for illustrative purposes only. Check with your OutBack Power representative, distributor or local installer to determine the right SystemEdge pre-bundled package for your application.

Power 4kW

Effective Storage 9.6kWh

**Components** • 4kW FLEXpower Radian

- (8) EnergyCell 200GH Batteries
- 2-Shelf Integrated Battery Rack
- FLEXware ICS Plus
- OPTICS RE

All SystemEdge Townhouse and Suburban Series packages include EnergyCell GH batteries designed for grid-tied backup applications.