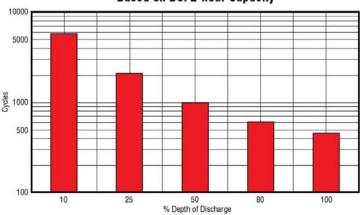

#### Gel Cycle Life vs Depth of Discharge at +25°C (77°F) Based on BCI 2-hour Capacity