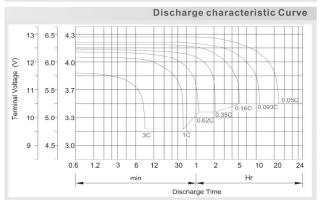

### **Charging Specifications**

|                 | Bloc            | Per Cell  |
|-----------------|-----------------|-----------|
| Charge Voltage  | Float 13.5~13.8 | 2.25~2.30 |
| (constant)      | Cycle 14.4~14.7 | 2.40~2.45 |
| Max. Charge Cur | rent            | 22.5 A    |
|                 |                 |           |

#### **Capacity Specifications**

| _                   |                 |
|---------------------|-----------------|
| Discharge Current   | 750 A           |
| (5 seconds maximum) |                 |
| Self Discharge      | 6 months @ 21 ℃ |
| (to 80% capacity)   |                 |
| Internal Resistance | 6 m $\Omega$    |