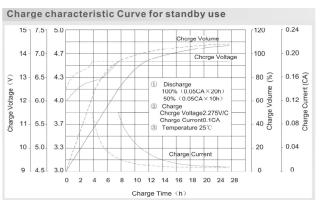

### **Charging Specifications**

|                 | Bloc            | Per Cell  |
|-----------------|-----------------|-----------|
| Charge Voltage  | Float 13.5~13.8 | 2.25~2.30 |
| (constant)      | Cycle 14.4~14.7 | 2.40~2.45 |
| Max. Charge Cur | rent            | 22.5 A    |
|                 |                 |           |