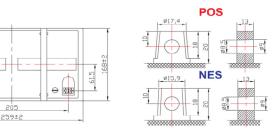

### **Physical Specifications**

| Length:             | 259 mm | 10.2 in.  |
|---------------------|--------|-----------|
| Width:              | 168 mm | 6.61 in.  |
| Height:             | 208 mm | 8.19 in.  |
| Height w/ Terminal: | 228 mm | 8.98 in.  |
| Weight              | 24 Kg  | 51.8 lbs  |
| Terminal Type       |        | Flag      |
| Case Material       |        | Black ABS |

BAZR2.MH18830

Unit: mm Dimension:  $260(L) \times 168(W) \times 228(H)$ 

(a)

#### Terminal-L4