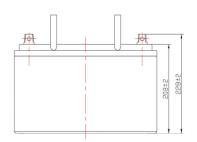

### **Physical Specifications**

| Length:             | 259 mm | 10.2 in.  |
|---------------------|--------|-----------|
| Width:              | 168 mm | 6.61 in.  |
| Height:             | 208 mm | 8.19 in.  |
| Height w/ Terminal: | 228 mm | 8.98 in.  |
| Weight              | 24 Kg  | 51.8 lbs  |
| Terminal Type       |        | Flag      |
| Case Material       |        | Black ABS |

BAZR2.MH18830

Unit: mm Dimension:  $260(L) \times 168(W) \times 228(H)$ 

(a)