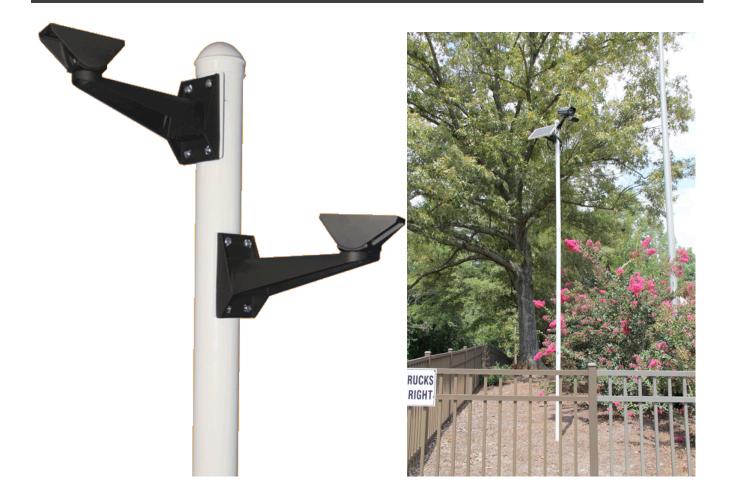

## **Modular Mounting Pole System**

The modular mounting pole system is comprised of three main parts:

- 1. Bottom Section Designed to be buried in the ground 18" with an 80lb bag of Sakrete.
- 2. Middle Section bolts together the bottom and top sections.
- 3. Top Section designed with steel mounting plates with hardware to mount brackets.

Once installed, the modular pole's resultant camera height is 12ft from grade.

The galvanized pipes are 2 3/8" diameter and are designed to withstand hurricane force wind speeds.

Installation instructions can be found in the "User Guide" under thee modular pole section.