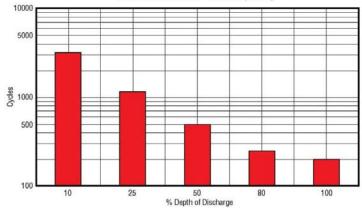

#### AGM Cycle Life vs Depth of Discharge at +25°C (77°F) Based on BCI 2-hour Capacity