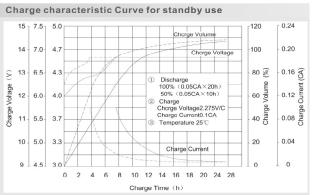

### **Charging Specifications**

|                 | Bloc            | Per Cell  |
|-----------------|-----------------|-----------|
| Charge Voltage  | Float 13.5~13.8 | 2.25~2.30 |
| (constant)      | Cycle 14.4~14.7 | 2.40~2.45 |
| Max. Charge Cui | rent            | 16.5 A    |
|                 |                 |           |