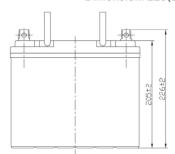

## **Physical Specifications**

| Length:             | 229 mm | 9.02 in.  |
|---------------------|--------|-----------|
| Width:              | 138 mm | 5.43 in.  |
| Height:             | 205 mm | 8.07 in.  |
| Height w/ Terminal: | 226 mm | 8.89 in.  |
| Weight              | 18 Kg  | 39.7 lbs  |
| Terminal Type       |        | Flag      |
| Case Material       |        | Black ABS |

BAZR2.MH18830

Unit: mm Dimension:  $229(L) \times 138(W) \times 226(H)$ 