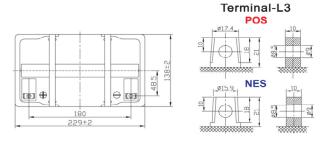

## **Physical Specifications**

| Length:             | 229 mm | 9.02 in.  |
|---------------------|--------|-----------|
| Width:              | 138 mm | 5.43 in.  |
| Height:             | 205 mm | 8.07 in.  |
| Height w/ Terminal: | 226 mm | 8.89 in.  |
| Weight              | 18 Kg  | 39.7 lbs  |
| Terminal Type       |        | Flag      |
| Case Material       |        | Black ABS |

BAZR2.MH18830

Unit: mm Dimension:  $229(L) \times 138(W) \times 226(H)$ 