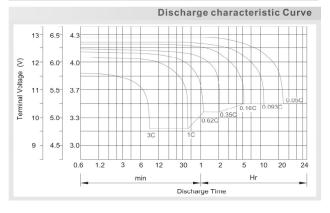

erminal Type       |        | Flag      |
| Case Material       |        | Black ABS |

### **Charging Specifications**

|                 | Bloc            | Per Cell  |
|-----------------|-----------------|-----------|
| Charge Voltage  | Float 13.5~13.8 | 2.25~2.30 |
| (constant)      | Cycle 14.4~14.7 | 2.40~2.45 |
| Max. Charge Cui | rent            | 16.5 A    |
|                 |                 |           |

#### **Capacity Specifications**

| Discharge Current   | 550 A            |
|---------------------|------------------|
| (5 seconds maximum) |                  |
| Self Discharge      | 6 months @ 21 °C |
| (to 80% capacity)   |                  |
| Internal Resistance | 7 m $\Omega$     |



BAZR2.MH18830

Unit: mm Dimension:  $229(L) \times 138(W) \times 226(H)$